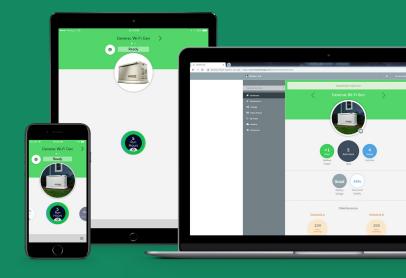

### What can a Mobile Link WiFi / Ethernet accessory do for you?

Once you're connected to the Mobile Link service, you can monitor the status of your generator wirelessly, through the Mobile Link mobile app or at <a href="MobileLinkGen.com">MobileLinkGen.com</a>. You can receive real-time status updates, see your maintenance needs and schedule, and contact your service dealer directly.