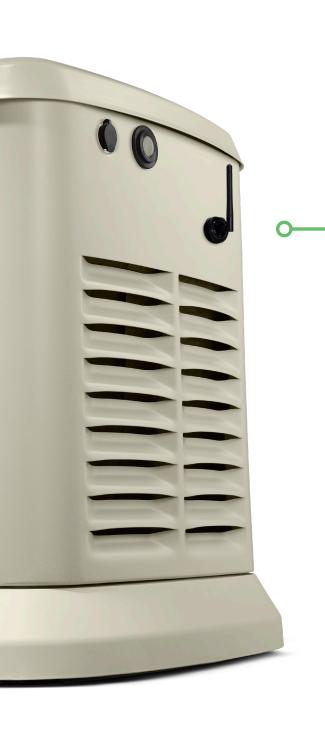

#### Easy set-up

Connect your generator in just three quick steps.

- 1 Install your Mobile Link
  WiFi / Ethernet accessory to your
  compatible standby generator.
- 2 Set up a Mobile Link account at MobileLinkGen.com or contact your service dealer to set up a dealer-managed plan.
- Monitor the status of your generator anytime, anywhere through the Mobile Link mobile app or at MobileLinkGen.com.

## Who should upgrade?

The WiFi / Ethernet accessory is the perfect device for homeowners with home WiFi or Ethernet access and reliable internet service from their Internet Service Provider. This device is also the perfect solution for generators that did not come with onboard WiFi as a standard option It can be installed on most Generac, Honeywell, Eaton or Siemens air-cooled or liquid-cooled home standby generator up to 150kW, 2010 or newer.