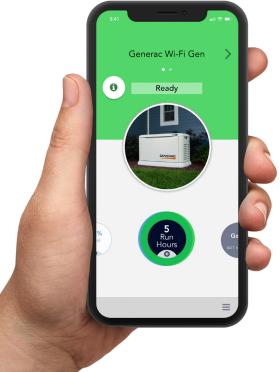

### What can a Mobile Link WiFi / Ethernet accessory do for you?

Once you're connected to the Mobile Link service, you can monitor the status of your generator wirelessly, through the Mobile Link mobile app or at <a href="MobileLinkGen.com">MobileLinkGen.com</a>. You can receive real-time status updates, see your maintenance needs and schedule, and contact your service dealer directly.

**KEY FEATURES** 

Get real-time notifications about your generator

View your maintenance needs

Remotely access your generator's health